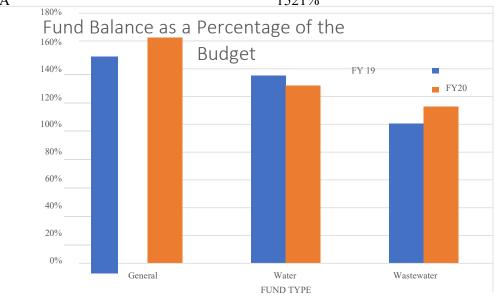

| 1,191,623.00 | \$ | 726,216.00   |     |            |  |
| 2017 | \$<br>1,458,055.00 | \$                | 1,360,124.00 | \$ | 946,198.00   |     |            |  |
| 2018 | \$<br>1,954,032.00 | \$                | 1,477,324.00 | \$ | 819,116.00   |     |            |  |
| 2019 | \$<br>1,743,817.00 | \$                | 1,848,141.00 | \$ | 1,063,572.00 | \$  | 280,479.00 |  |
| 2020 | \$<br>1,834,360.00 | \$                | 1,799,144.00 | \$ | 1,188,806.00 | \$  | 562,748.00 |  |



#### Losses:

General Fund loss from FY 18-19 reflects transfer of funds to the IDA fund, rather than combined. Wastewater Fund loss in from FY 17-18 reflects engineering expenses for sliplining project. Water fund lost in FY 20 is engineering funds paid by the Town for the WTP upgrade.

#### Fund