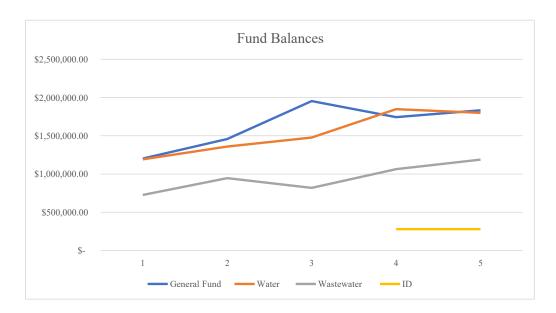

s of Reserves**

#### **Fund Balances, by Fund**

| Year | General Fund       | eneral Fund Water |              |    | Wastewater   | IDA |            |  |
|------|--------------------|-------------------|--------------|----|--------------|-----|------------|--|
| 2016 | \$<br>1,203,035.00 | \$                | 1,191,623.00 | \$ | 726,216.00   |     |            |  |
| 2017 | \$<br>1,458,055.00 | \$                | 1,360,124.00 | \$ | 946,198.00   |     |            |  |
| 2018 | \$<br>1,954,032.00 | \$                | 1,477,324.00 | \$ | 819,116.00   |     |            |  |
| 2019 | \$<br>1,743,817.00 | \$                | 1,848,141.00 | \$ | 1,063,572.00 | \$  | 280,479.00 |  |
| 2020 | \$<br>1,834,360.00 | \$                | 1,799,144.00 | \$ | 1,188,806.00 | \$  | 562,748.00 |  |



#### Losses:

General Fund loss from FY 18-19 reflects transfer of funds to the IDA fund, rather than combined. Wastewater Fund loss in from FY 17-18 reflects engineering expenses for sliplining project. Water fund lost in FY 20 is engineering funds paid by the Town for the WTP upgrade.

#### Fund